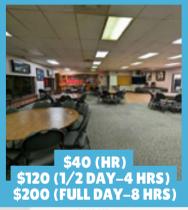

#### **UPPER FLOOR LOUNGE**

THIS LARGE SPACE IS IDEAL FOR HOSTING LARGE GATHERINGS. PARTIES. FAMILY REUNIONS. WEDDING RECEPTIONS. AND MORE!

- 900 FT<sup>2</sup> / 100 PERSON CAPACITY
- **ROUND TABLES WITH CHAIRS**
- **STAGE**
- **LARGE SCREEN TV**
- **WASHROOMS**
- \*SPACE AVAILABILITY IS DEPENDANT ON CURLING SCHEDULE.
- \*DAMAGE DEPOSIT REQUIRED FOR 1/2 DAY & FULL DAY RENTALS. NOT WHEELCHAIR ACCESSIBLE.

### UPPER FLOOR LOUNGE WITH BAR

THIS SPACE IS PERFECT FOR SMALL GATHERINGS, PARTIES, **MEETINGS, ARTS & CRAFTS, BOARD GAMES, AND MORE!** 

- 900 FT<sup>2</sup> / 100 PERSON CAPACITY
- **ROUND TABLES WITH CHAIRS**
- STAGE
- **LARGE SCREEN TV**
- **WASHROOMS**
- **FULL BAR WITH FRIDGE & FREEZER**