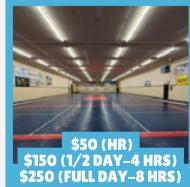

### DRY-PAD SPORTS FLOOR

THE SPORTS FLOOR IS USED FOR DROP-IN **PROGRAMS** THROUGHOUT THE SUMMER, THIS FANTASTIC LARGE SPORTS FLOOR IS ALSO AVAILABLE FOR RENT FOR LARGE GATHERINGS. PARTIES. SPORTS PROGRAMMING. AND MORE!

- 8,500 FT<sup>2</sup> / 250 PERSON CAPACITY
- **PLASTIC SPORTS FLOOR**
- **SPORTS EQUIPMENT**

RENT THE SPORTS FLOOR PLUS THE LOWER LOUNGE FOR A HALF DAY FOR ONLY \$150 WITH **OUR PARTY PACKAGE!** 

PLUS GST