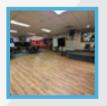

### DRY-PAD SPORTS FLOOR

THE SPORTS FLOOR IS USED FOR DROP-IN **PROGRAMS** THROUGHOUT THE SUMMER, THIS FANTASTIC LARGE SPORTS FLOOR IS ALSO AVAILABLE FOR RENT FOR LARGE GATHERINGS. PARTIES. SPORTS PROGRAMMING. AND MORE!

- 8,500 FT<sup>2</sup> / 250 PERSON CAPACITY
- **PLASTIC SPORTS FLOOR**
- **SPORTS EQUIPMENT**

RENT THE SPORTS FLOOR PLUS THE LOWER LOUNGE FOR A HALF DAY FOR ONLY \$150 WITH **OUR PARTY PACKAGE!** 

PLUS GST