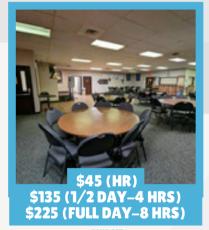

550 FT<sup>2</sup> / 30 PERSON CAPACITY

AND SMALL PARTIES.

- **CHAIRS & TABLES**
- **COFFEE MACHINE WITH COFFEE. TEA & WATER**
- **WASHROOMS**
- \*DAMAGE DEPOSIT REQUIRED FOR 1/2 DAY RENTALS. NOT WHEELCHAIR ACCESSIBLE.
- \*PROOF OF INSURANCE MAY BE REQUIRED ON ALL THE SPACES OUTSIDE OF THE UPPER FLOOR MEETING ROOM.

SMALL MEETING SPACE SUITABLE FOR CLUBS, FUNDRAISERS,

UPPER FLOOR MEETING ROOM