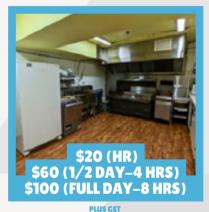

#### KITCHEN SPACE

#### THE REC CENTRE HAS AN ON-SITE KITCHEN SPACE FOR RENT!

- **OVEN & RANGE**
- **COOKING UTENSILS**
- **POTS & PANS**
- **DISHES & FLATWARE**
- FRIDGE & FREEZER
- **DISHWASHER**