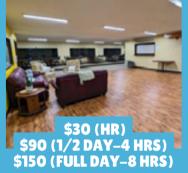

#### **LOWER LOUNGE**

THIS SPACE IS PERFECT FOR SMALL GATHERINGS, PARTIES. MEETINGS. ARTS & CRAFTS. BOARD GAMES. AND MORE!

- 1.700 FT<sup>2</sup>/100 PERSON CAPACITY
- TABLES, CHAIRS, COUCHES & ARMCHAIRS
- **COAT RACK**
- **WASHROOMS**